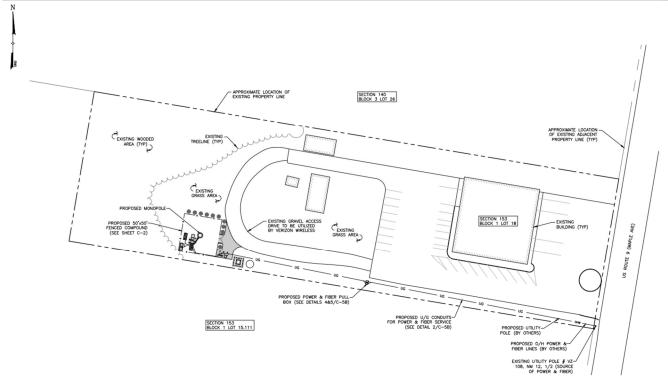

## Alliance 101 "Smith Bridge"

| Address:                      | 613 Maple Avenue, Saratoga Springs, NY 12866 (Town of Wilton) |
|-------------------------------|---------------------------------------------------------------|
| In Service Date:              | 6/30/2023                                                     |
| Tower Type:                   | Monopole                                                      |
| Tower Coordinates:            | 43.116922, -73.771835                                         |
| Ground Elevation:             | 332'± AMSL                                                    |
| Tower Height:                 | 130' top of tower; 134' overall structure height              |
| Highest Available Centerline: | 116' (as of May 2023)                                         |
| Total Ground Lease Area:      | 50'x50'                                                       |
| Total Ground Lease Term:      | 25 years (2023-2048)                                          |
| Zoning Restrictions:          | Diesel generator prohibited                                   |
| Electric Provider:            | National Grid                                                 |
| Fiber Provider:               | Verizon                                                       |