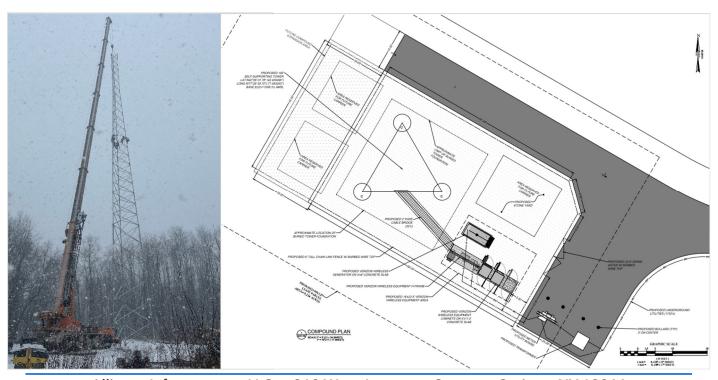

## Alliance 100 "Ionia"

| Address:                      | 1988 Strong Road, Victor, NY 14564 (Town of West Bloomfield) |
|-------------------------------|--------------------------------------------------------------|
| In Service Date:              | 3/30/2023                                                    |
| Tower Type:                   | Self Support                                                 |
| Tower Coordinates:            | 42.935496, -77.483250                                        |
| Ground Elevation:             | 1008.3'± AMSL                                                |
| Tower Height:                 | 195' top of tower; 199' overall structure height             |
| Highest Available Centerline: | 181' (as of May 2023)                                        |
| Total Ground Lease Area:      | 80'x125'                                                     |
| Total Ground Lease Term:      | 25 years (through 2047)                                      |
| Zoning Restrictions:          | Tower may not be lit, therefore may not be extended          |
| Electric Provider:            | National Grid                                                |
| Fiber Provider:               | Charter                                                      |